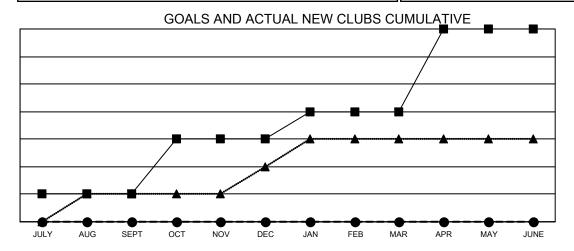

## Multiple District 12

**LOCATION: TENNESSEE** 

| Clubs                 |               |           |               |  |  |  |  |
|-----------------------|---------------|-----------|---------------|--|--|--|--|
| RESULTS FOR 2022-2023 |               |           |               |  |  |  |  |
| QUARTER               | NEW CLUB GOAL | NEW CLUBS | DROPPED CLUBS |  |  |  |  |
| JULY/AUG/SEPT         | 1             | 0         | 0             |  |  |  |  |
| OCT/NOV/DEC           | 2             | 0         | 0             |  |  |  |  |
| JAN/FEB/MAR           | 1             | 0         | 0             |  |  |  |  |
| APR/MAY/JUNE          | 3             | 0         | 0             |  |  |  |  |

- CURRENT YEAR GOALS FOR NEW CLUBS

- ■ - CURRENT YEAR ACTUAL NEW CLUBS

▲ - LAST YEAR ACTUAL NEW CLUBS