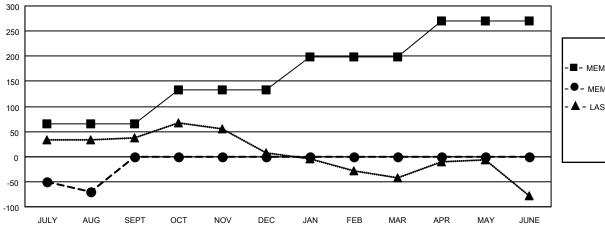

| l | Members               |  |            |               |                       |  |  |  |  |  |  |
|---|-----------------------|--|------------|---------------|-----------------------|--|--|--|--|--|--|
|   | RESULTS FOR 2022-2023 |  |            |               |                       |  |  |  |  |  |  |
| l | QUARTER MEMBER        |  | GROWTH NET | MEMBER GROWTH | l DROPPED             |  |  |  |  |  |  |
| l |                       |  | GOAL       | ACTUAL        | MEMBERS ACTUAL        |  |  |  |  |  |  |
| l | JULY/AUG/SEPT         |  |            | 40            | (including transfers) |  |  |  |  |  |  |
| l |                       |  | 66         | 48            | 115                   |  |  |  |  |  |  |
| l | OCT/NOV/DEC           |  | 66         | 0             | 0                     |  |  |  |  |  |  |
| l | JAN/FEB/MAR           |  | 67         | 0             | 0                     |  |  |  |  |  |  |
| ١ | APR/MAY/JUNE          |  | 71         | 0             | 0                     |  |  |  |  |  |  |
| 1 | I                     |  |            |               |                       |  |  |  |  |  |  |

## GOALS AND ACTUAL MEMBERS CUMULATIVE

| <ul><li>MEMBER GR</li></ul> | OWTH NET GOAL |
|-----------------------------|---------------|
|-----------------------------|---------------|

- MEMBER GROWTH ACTUAL

- LAST YEAR MEMBERSHIP ACTUAL

| DROPPED CLUBS: 0 |                 | 23 CLUBS OF 195 ADDED 1 OR<br>MORE NEW MEMBERS | GENDER DISTRIBUTION             |                |
|------------------|-----------------|------------------------------------------------|---------------------------------|----------------|
|                  |                 |                                                | MALE                            | 2,471 (60.49%) |
|                  |                 |                                                | FEMALE                          | 1,613 (39.49%) |
| DROPPED MEMBERS  |                 |                                                | NON BINARY                      | 1 (0.02%)      |
| DECEASED         | 22              |                                                | PREFER NOT TO ANSWER            | 0 (0.00%)      |
| CLUB CANCELLED   | 0               |                                                | TOTAL FAMILY UNIT MEMBERS       | 947            |
| OTHER            | 93              | CLICK HERE FOR CUMULATIVE                      | TOTAL PAMILE ONLY MILWIDLENS 34 |                |
| TOTAL 115        | MEMBERSHIP DATA | FAMILY MEMBERS PAYING HAL<br>DUES              | F 485                           |                |